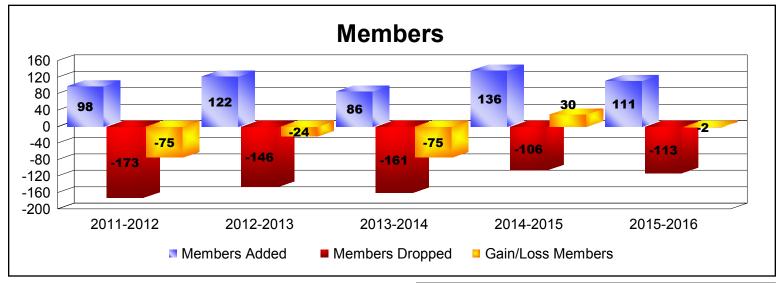

## **District 410 A REP OF SOUTH AFRICA**

| Year      | New<br>Clubs | Dropped<br>Clubs | Gain/<br>Loss<br>Clubs | New<br>Members | Charter<br>Members | Reinstate<br>Members | Transfer<br>Members | Total<br>Member<br>Added | Total<br>Members<br>Dropped | Gain/<br>Loss<br>Members |
|-----------|--------------|------------------|------------------------|----------------|--------------------|----------------------|---------------------|--------------------------|-----------------------------|--------------------------|
| 2011-2012 | 0            | -3               | -3                     | 78             | 0                  | 15                   | 5                   | 98                       | -173                        | -75                      |
| 2012-2013 | 0            | -2               | -2                     | 110            | 0                  | 5                    | 7                   | 122                      | -146                        | -24                      |
| 2013-2014 | 0            | 0                | 0                      | 62             | 0                  | 11                   | 13                  | 86                       | -161                        | -75                      |
| 2014-2015 | 0            | -2               | -2                     | 96             | 1                  | 14                   | 25                  | 136                      | -106                        | 30                       |
| 2015-2016 | 0            | -1               | -1                     | 94             | 1                  | 2                    | 14                  | 111                      | -113                        | -2                       |
| Average   | 0            | -2               | -2                     | 88             | 0                  | 9                    | 13                  | 111                      | -140                        | -29                      |