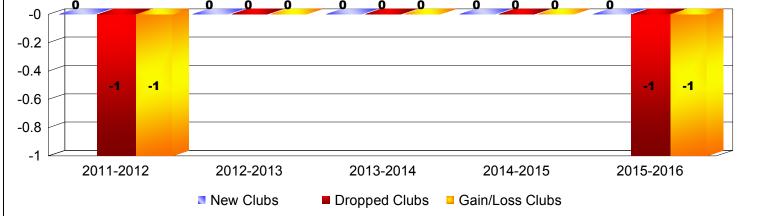

## **District 410 A NAMIBIA**

| Year      | New<br>Clubs | Dropped<br>Clubs | Gain/<br>Loss<br>Clubs | New<br>Members | Charter<br>Members | Reinstate<br>Members | Transfer<br>Members | Total<br>Member<br>Added | Total<br>Members<br>Dropped | Gain/<br>Loss<br>Members |  |
|-----------|--------------|------------------|------------------------|----------------|--------------------|----------------------|---------------------|--------------------------|-----------------------------|--------------------------|--|
| 2011-2012 | 0            | -1               | -1                     | 18             | 0                  | 0                    | 0                   | 18                       | -27                         | -9                       |  |
| 2012-2013 | 0            | 0                | 0                      | 58             | 0                  | 1                    | 2                   | 61                       | -32                         | 29                       |  |
| 2013-2014 | 0            | 0                | 0                      | 11             | 0                  | 1                    | 0                   | 12                       | -33                         | -21                      |  |
| 2014-2015 | 0            | 0                | 0                      | 27             | 0                  | 0                    | 1                   | 28                       | -17                         | 11                       |  |
| 2015-2016 | 0            | -1               | -1                     | 28             | 0                  | 0                    | 0                   | 28                       | -29                         | -1                       |  |
| Average   | 0            | 0                | 0                      | 28             | 0                  | 0                    | 1                   | 29                       | -28                         | 2                        |  |
|           |              |                  |                        |                |                    |                      |                     |                          |                             |                          |  |