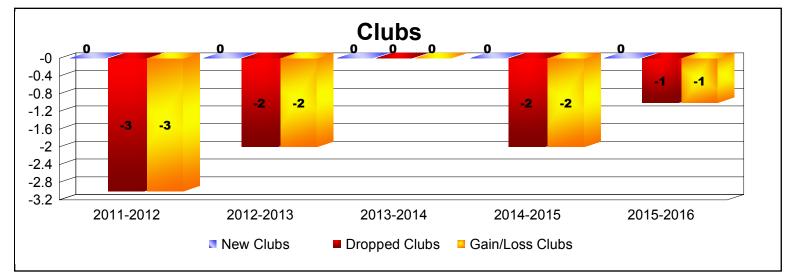

## **District 410 A REP OF SOUTH AFRICA**

| Year      | New<br>Clubs | Dropped<br>Clubs | Gain/<br>Loss<br>Clubs | New<br>Members | Charter<br>Members | Reinstate<br>Members | Transfer<br>Members | Total<br>Member<br>Added | Total<br>Members<br>Dropped | Gain/<br>Loss<br>Members |
|-----------|--------------|------------------|------------------------|----------------|--------------------|----------------------|---------------------|--------------------------|-----------------------------|--------------------------|
| 2011-2012 | 0            | -3               | -3                     | 78             | 0                  | 15                   | 5                   | 98                       | -173                        | -75                      |
| 2012-2013 | 0            | -2               | -2                     | 110            | 0                  | 5                    | 7                   | 122                      | -146                        | -24                      |
| 2013-2014 | 0            | 0                | 0                      | 62             | 0                  | 11                   | 13                  | 86                       | -161                        | -75                      |
| 2014-2015 | 0            | -2               | -2                     | 96             | 1                  | 14                   | 25                  | 136                      | -106                        | 30                       |
| 2015-2016 | 0            | -1               | -1                     | 94             | 1                  | 2                    | 14                  | 111                      | -113                        | -2                       |
| Average   | 0            | -2               | -2                     | 88             | 0                  | 9                    | 13                  | 111                      | -140                        | -29                      |