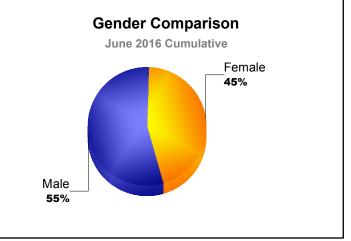

| -17                         | 11                       |  |
| 2015-2016 | 0            | -1               | -1                     | 28             | 0                  | 0                    | 0                   | 28                       | -29                         | -1                       |  |
| Average   | 0            | 0                | 0                      | 28             | 0                  | 0                    | 1                   | 29                       | -28                         | 2                        |  |
|           |              |                  |                        |                |                    |                      |                     |                          |                             |                          |  |









MBR0065