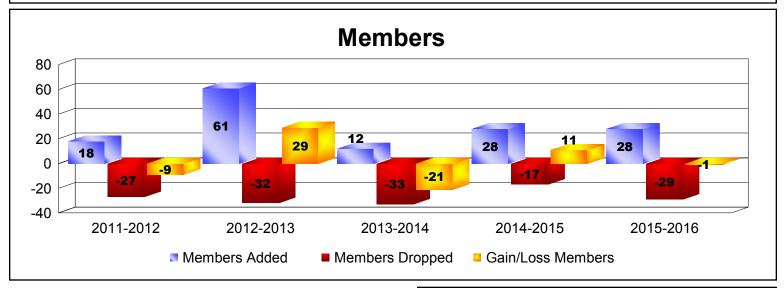

## **District 410 A NAMIBIA**

| Year      | New<br>Clubs | Dropped<br>Clubs | Gain/<br>Loss<br>Clubs | New<br>Members | Charter<br>Members | Reinstate<br>Members | Transfer<br>Members | Total<br>Member<br>Added | Total<br>Members<br>Dropped | Gain/<br>Loss<br>Members |  |
|-----------|--------------|------------------|------------------------|----------------|--------------------|----------------------|---------------------|--------------------------|-----------------------------|--------------------------|--|
| 2011-2012 | 0            | -1               | -1                     | 18             | 0                  | 0                    | 0                   | 18                       | -27                         | -9                       |  |
| 2012-2013 | 0            | 0                | 0                      | 58             | 0                  | 1                    | 2                   | 61                       | -32                         | 29                       |  |
| 2013-2014 | 0            | 0                | 0                      | 11             | 0                  | 1                    | 0                   | 12                       | -33                         | -21                      |  |
| 2014-2015 | 0            | 0                | 0                      | 27             | 0                  | 0                    | 1                   | 28                       | -17                         | 11                       |  |
| 2015-2016 | 0            | -1               | -1                     | 28             | 0                  | 0                    | 0                   | 28                       | -29                         | -1                       |  |
| Average   | 0            | 0                | 0                      | 28             | 0                  | 0                    | 1                   | 29                       | -28                         | 2                        |  |
|           |              |                  |                        |                |                    |                      |                     |                          |                             |                          |  |